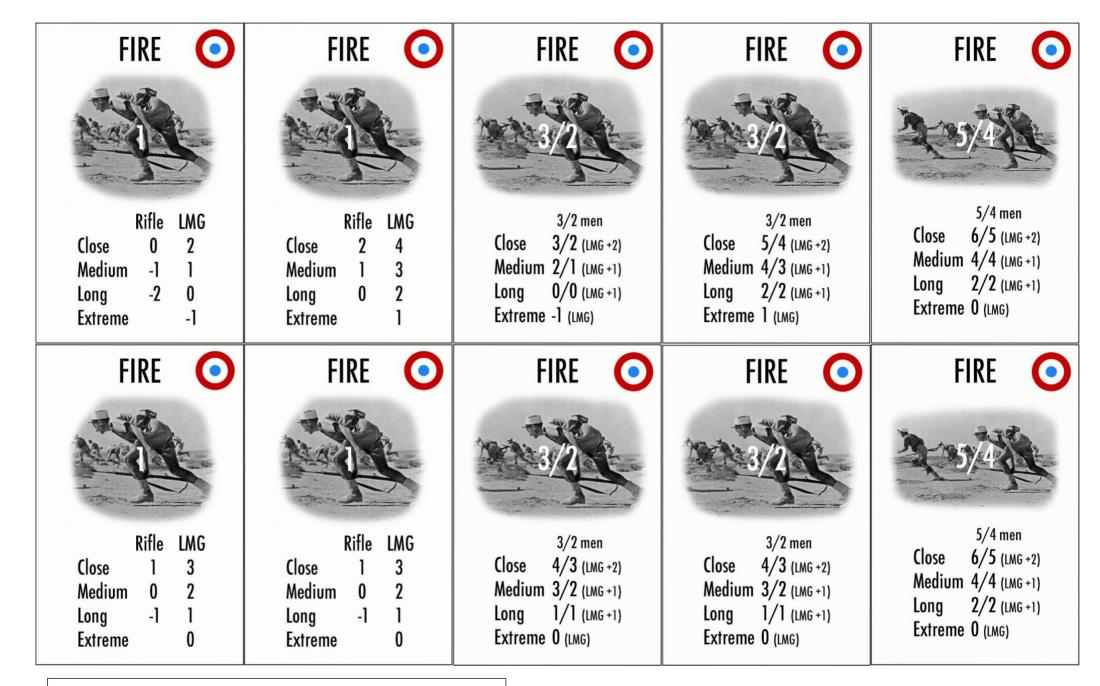

## **FIRE**

5/4 men 5/4 (LMG +2) Close Medium 3/3 (LMG+1) Long 1/1 (LMG+1) Extreme -1 (LMG)