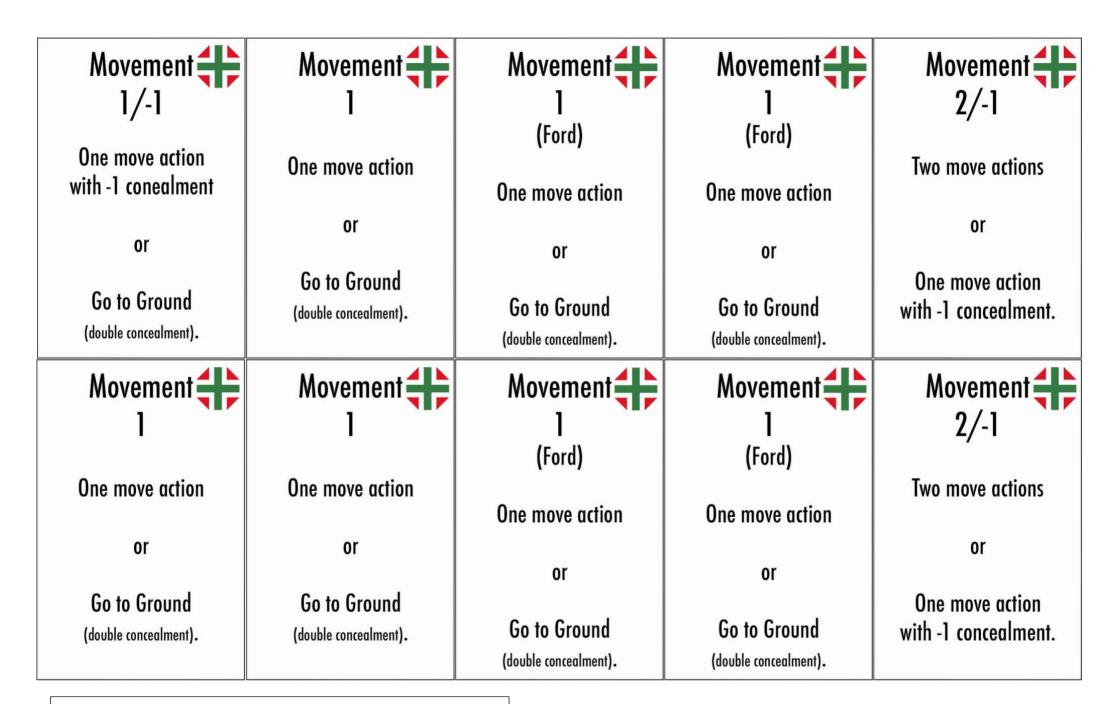

Three move actions

or

One move action with -2 concealment.

Fear

Play as a discard on an enemy group.

Group cannot move or fire. +1 when fired on.

(Play Movement Card to remove.)