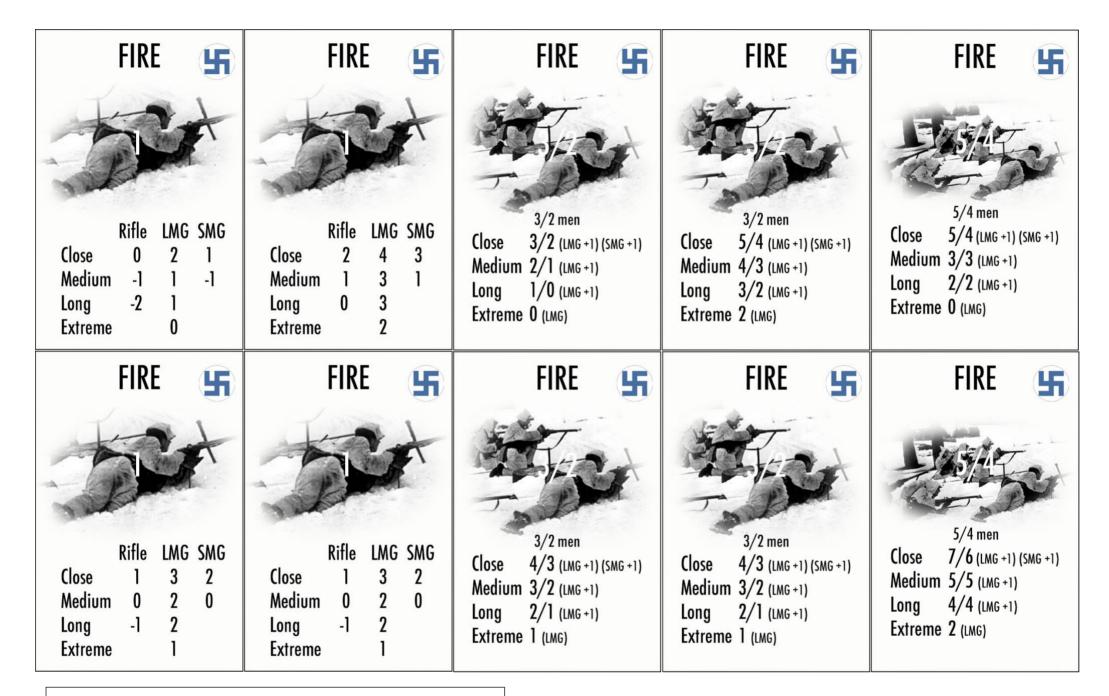

### **FIRE**

5/4 men

6/5 (LMG +1) (SMG +1) Close

Medium 4/4 (LMG+1)

Long 3/3 (LMG+1)

Extreme 1 (LMG)

### **FIRE**

5/4 men

6/5 (LMG +1) (SMG +1) Close

Medium 4/4 (LMG+1)

3/3 (LMG +1)

Extreme 1 (LMG)

A commercially printed (modified) copy of this deck is available at the A Stout Ensign sales page at Make Playing Cards: