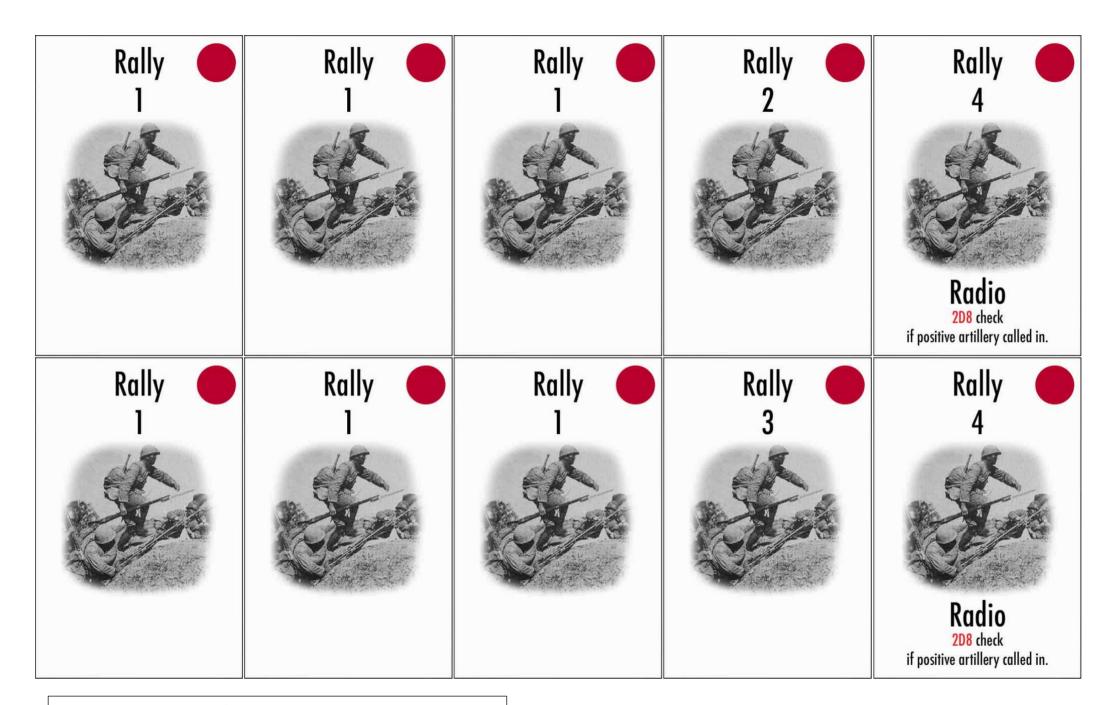

A commercially printed copy of this deck is available at the A Stout Ensign sales page at Make Playing Cards:



A commercially printed copy of this deck is available at the A Stout Ensign sales page at Make Playing Cards:



Rifle LMG
Close 0 2
Medium -1 1
Long -3 0
Extreme -1

## FIRE



Rifle LMG
Close 2 4
Medium 1 3
Long -1 2
Extreme 1

### FIRE



3/2 men
Close 3/2 (LMG +1)
Medium 2/1 (LMG +1)
Long -1/-2 (LMG +1)
Extreme -1 (LMG)

### FIRE







5/4 men
Close 5/4 (LMG +1)
Medium 3/3 (LMG +1)
Long -1/-1 (LMG +1)
Extreme -1 (LMG)

### FIRE



Rifle LMG
Close 1 3
Medium 0 2
Long -2 1
Extreme 0

### **FIRE**



Rifle LMG
Close 1 3
Medium 0 2
Long -2 1
Extreme 0

### **FIRE**



3/2 men
Close 4/3 (LMG +1)
Medium 3/2 (LMG +1)
Long 0/-1 (LMG +1)
Extreme 0 (LMG)

### **FIRE**

Medium 4/3 (