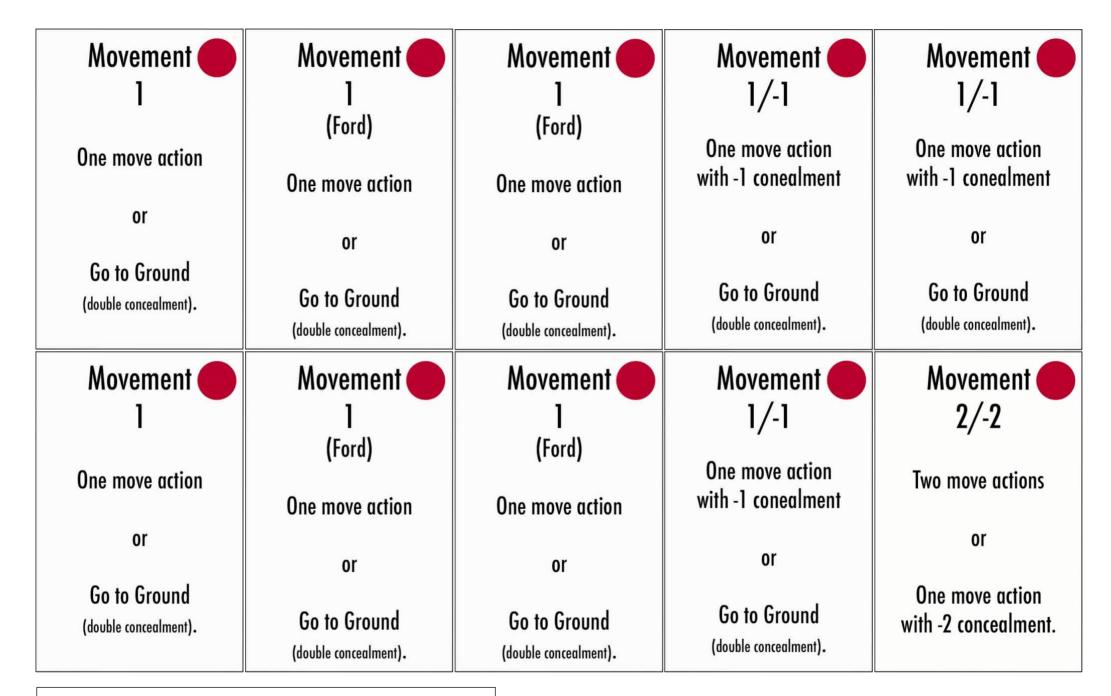

A commercially printed copy of this deck is available at the A Stout Ensign sales page at Make Playing Cards:



A commercially printed copy of this deck is available at the A Stout Ensign sales page at Make Playing Cards:



Rifle LMG
Close 0 2
Medium -1 1
Long -3 0
Extreme -1

## FIRE



Rifle LMG
Close 2 4
Medium 1 3
Long -1 2
Extreme 1

### FIRE



3/2 men
Close 3/2 (LMG +1)
Medium 2/1 (LMG +1)
Long -1/-2 (LMG +1)
Extreme -1 (LMG)

### FIRE







5/4 men
Close 5/4 (LMG +1)
Medium 3/3 (LMG +1)
Long -1/-1 (LMG +1)
Extreme -1 (LMG)

### FIRE



Rifle LMG
Close 1 3
Medium 0 2
Long -2 1
Extreme 0

### **FIRE**



Rifle LMG
Close 1 3
Medium 0 2
Long -2 1
Extreme 0

### **FIRE**



3/2 men
Close 4/3 (LMG +1)
Medium 3/2 (LMG +1)
Long 0/-1 (LMG +1)
Extreme 0 (LMG)

### **FIRE**

Medium 4/3 (LMG +1)

Long 1/0 (LMG +1)

Extreme 1 (LMG)

3/2 men

Close

5/4 (LMG +1)



3/2 men
Close 4/3 (LMG +1)
Medium 3/