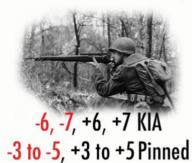

## **FIRE**

|         | Rifle | BAR | SMG |
|---------|-------|-----|-----|
| Close   | 0     | 1   | 1   |
| Medium  | -1    | 1   | -1  |
| Long    | -2    | -1  |     |
| Extreme |       | -1  |     |

|         | Rifle | BAR | SMG |
|---------|-------|-----|-----|
| Close   | 2     | 3   | 3   |
| Medium  | 1     | 3   | 1   |
| Long    | 0     | 1   |     |
| Extreme |       | 1   |     |

3/2 men 3/2 (BAR +1) (SMG +1) Close Medium 2/1 (BAR +1) 0/0 (BAR +1) Long Extreme -1 (BAR)