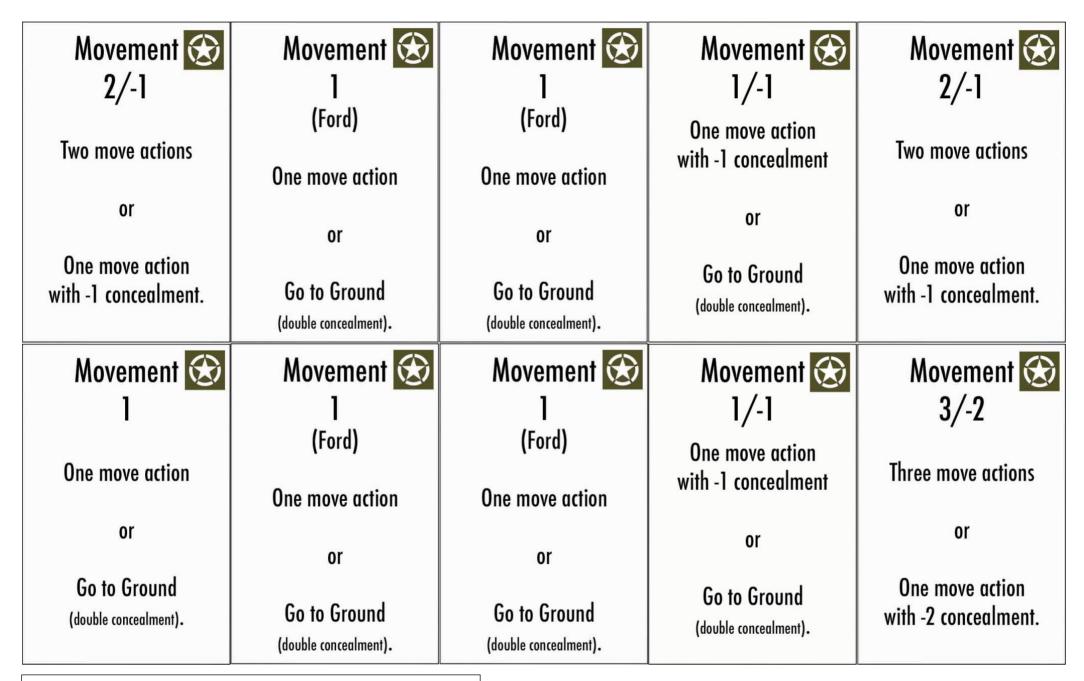

/2 men 3/2 (BAR +1) (SMG +1) Close Medium 2/1 (BAR +1) 0/0 (BAR +1) Long Extreme -1 (BAR)



3/2 men 5/4 (BAR +1) (SMG +1) Close Medium 4/3 (BAR +1) 2/2 (BAR +1) Long Extreme 1 (BAR)



5/4 men 6/5 (BAR +1) (SMG +1) Close Medium 4/4 (BAR +1) 2/2 (BAR +1) Long Extreme 0 (BAR)

## **FIRE**















# **FIRE**





Rifle BAR SMG Close Medium Long Extreme





Rifle BAR SMG Close 2 Medium Long Extreme





3/2 men Close 4/3 (BAR +1) (SMG +1) Medium 3/2 (BAR +1) Long 1/1 (BAR +1) Extreme 0 (BAR)



3/2 men Close 4/3 (BAR +1) (SMG +1) Medium 3/2 (BAR +1) Long 1/1 (BAR +1) Extreme 0 (BAR)



5/4 men Close 6/5 (BAR +1) (SMG +1) Medium 4/4 (BAR +1) 2/2 (BAR +1) Long Extreme 0 (BAR)

A commercially printed copy of this deck is available at the A Stout Ensign sales page at Make Playing Cards:



A commercially printed copy of this deck is available at the A Stout Ensign sales page at Make Playing Cards:

## **FIRE**



5/4 men

5/4 (BAR +1) (SMG +1) Close

Medium 3/3 (BAR +1)

1/1 (BAR +1) Long

Extreme -1 (BAR)

# Smoke 🛞

Play on a group

or on a group in

conjunction with a movement card.



3

Play as a discard on a group. Randomly select a figure. 2D8 check.

Sniper



#### Hero

Play at anytime

on one figure.



Cower





Rally. +1 to Fire Value.

+1 in Close Combat. Promote SL to PL.



## **FIRE**

5/4 men

3/3 (BAR +1)

Medium 5/5 (BAR +1)

Extreme 1 (BAR)

Close

Long

7/6 (BAR +1) (SMG +1)





or on a group in conjunction with a movement card.



# Minefield 🛞



Play on a group making a move action in a Terrain Feature. Randomly select a figure. Attack that figure